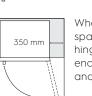

## **Dimension Guide**

Top freezer refrigerator

Model:

н

ETB5400B-H

Front face of bench aligned to front corner edge of cabinet.

hinge side will allow the doors to open enough to enable the removal of bins and shelves.