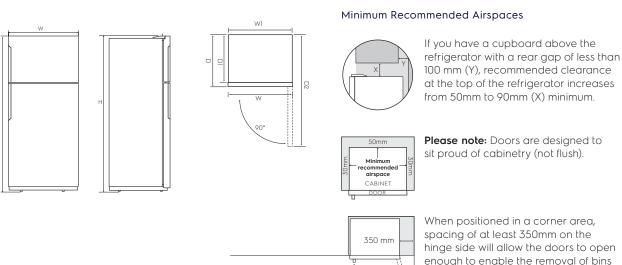

## **Dimension Guide**

Top freezer refrigerator

Model:

н

ETB5400B-H

Front face of bench aligned to front corner edge of cabinet.

hinge side will allow the doors to open enough to enable the removal of bins and shelves.

Important! Please ensure that the access to your kitchen (including doorways, corridors, island benches, etc) allows sufficient clearance to move your fridge into position. Please note! Dimensions to be used as a guide only. All customers MUST refer to the user manual supplied with the product for detailed installation instructions. © 2021 Electrolux S.E.A PTE. LTD. E\_DIM\_ETB5400B-H\_Aug20