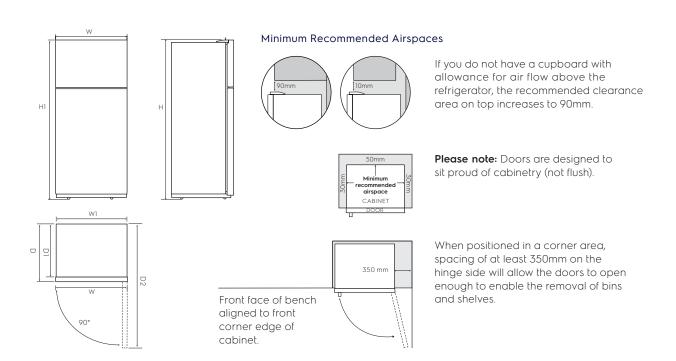

Important! Please ensure that the access to your kitchen (including doorways, corridors, island benches, etc) allows sufficient clearance to move your fridge into position. Please note! Dimensions to be used as a guide only. All customers MUST refer to the user manual supplied with the product for detailed installation instructions. © 2021 Electrolux S.E.A PTE. LTD. E\_DIM\_ETB3700K-A\_Oct20