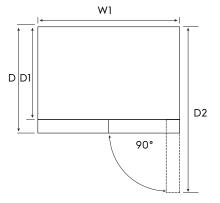

### **Minimum Recommended Airspaces**

Side clearance must be 50mm either side of the fridge body, to have the fridge doors sitting proud of the kitchen cabinet

Please note: Top gap 20 mm.

| Quad door    | Door width | Total depth | Maximum    | Cabinet width | Cabinet height | Cabinet depth | Depth door    |
|--------------|------------|-------------|------------|---------------|----------------|---------------|---------------|
| refrigerator | (W)        | (D)         | height (H) | (W1)          | (H1)           | (D1)          | open 90° (D2) |
| EQE4200A-B   | 759        | 666         | 1830       | 756           | 1774           | 570           |               |