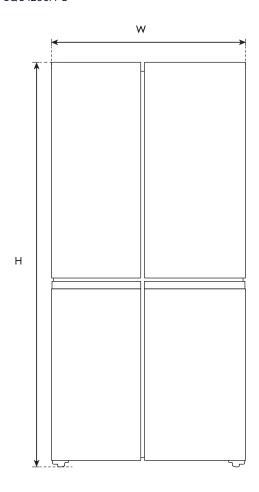

### **Minimum Recommended Airspaces**

Side clearance must be 50mm either side of the fridge body, to have the fridge doors sitting proud of the kitchen cabinet

Please note: Top gap 20 mm.

| Quad door    | Door width | Total depth | Maximum    | Cabinet width | Cabinet height | Cabinet depth | Depth door    |
|--------------|------------|-------------|------------|---------------|----------------|---------------|---------------|
| refrigerator | (W)        | (D)         | height (H) | (W1)          | (H1)           | (D1)          | open 90° (D2) |
| EQE4200A-B   | 759        | 666         | 1830       | 756           | 1774           | 570           |               |