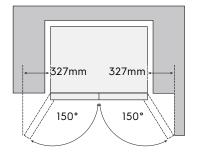

### **Minimum Recommended Airspaces**

Side clearance must be 50mm either side of the fridge body, to have the fridge doors sitting proud of the kitchen cabinet

Please note: Top gap 20 mm.

| Quad door    | Door width | Total depth | Maximum    | Cabinet width | Cabinet height | Cabinet depth | Depth door    |
|--------------|------------|-------------|------------|---------------|----------------|---------------|---------------|
| refrigerator | (W)        | (D)         | height (H) | (W1)          | (H1)           | (D1)          | open 90° (D2) |
| EQE4200A-B   | 759        | 666         | 1830       | 756           | 1774           | 570           |               |