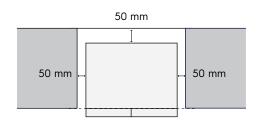

### **Minimum Recommended Airspaces**

Side clearance must be 50mm either side of the fridge body, to have the fridge doors sitting proud of the kitchen cabinet

Please note: Top gap 20 mm.

| Quad door    | Door width | Total depth | Maximum    | Cabinet width | Cabinet height | Cabinet depth | Depth door    |
|--------------|------------|-------------|------------|---------------|----------------|---------------|---------------|
| refrigerator | (W)        | (D)         | height (H) | (W1)          | (H1)           | (D1)          | open 90° (D2) |
| EQE4200A-B   | 759        | 666         | 1830       | 756           | 1774           | 570           |               |