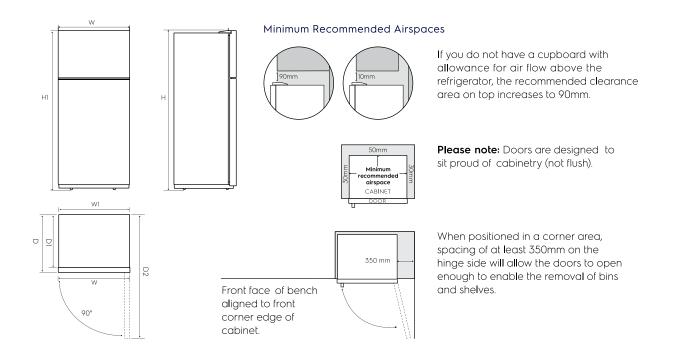

## **Dimension Guide**

Top freezer refrigerator

Model:

ETM3400L-B

| <br>Top Mount | Door width | Total depth | Maximum    | Cabinet    | Cabinet    | Depth door | Cabinet     |
|---------------|------------|-------------|------------|------------|------------|------------|-------------|
| Models        | (W)        | (D)         | height (H) | width (W1) | depth (D1) | open (D2)  | height (H1) |
| ETM3400L-B    | 598        | 650         | 1756       | 595        | 586        | 1199       |             |

Important! Please ensure that the access to your kitchen (including doorways, corridors, island benches, etc) allows sufficient clearance to move your fridge into position. Please note! Dimensions to be used as a guide only. All customers MUST refer to the user manual supplied with the product for detailed installation instructions. © 2024 Electrolux S.E.A PTE. LTD. ELX\_DIM\_ETM3400L-B\_Feb24