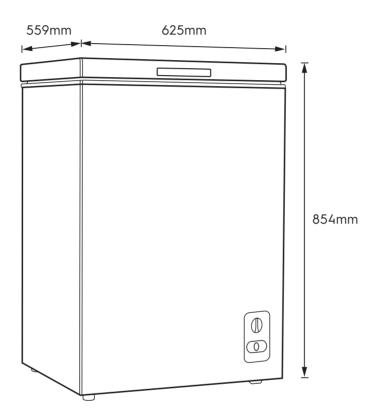

## Chest freezer

**Model:** ECM1400WB

| Dimensions   |       |        |       |
|--------------|-------|--------|-------|
|              | width | height | depth |
| Product (mm) | 625   | 854    | 559   |