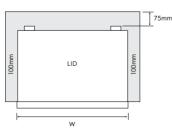

## Minimum Recommended Airspaces

Before you move your appliance into the place where it will operate, check that it will have adequate clearance. Clearance is required for air circulation and too tittle clearance may affect the performance of your appliance.

Please note! Dimensions to be used as a guide only. All customers MUST refer to the user manual supplied with the product for detailed installation instructions.

© 2022 Electrolux S.E.A PTE. LTD. E\_DIM\_ECM1400WB\_Jan22