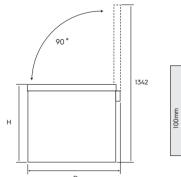

## Minimum Recommended Airspaces

Before you move your appliance into the place where it will operate, check that it will have adequate clearance. Clearance is required for air circulation and too tittle clearance may affect the performance of your appliance.

Please note! Dimensions to be used as a guide only. All customers MUST refer to the user manual supplied with the product for detailed installation instructions.

© 2022 Electrolux S.E.A PTE. LTD. E\_DIM\_ECM1400WB\_Jan22